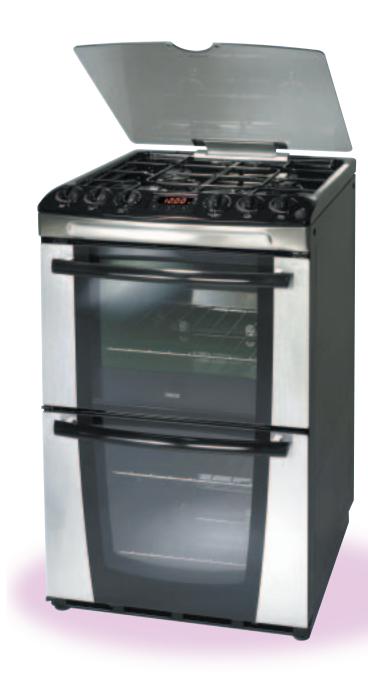

#### ZKM6040

60cm wide dual fuel cooker with double oven, gas hob and controls conveniently on top for easy access and added safety

#### **Hob Features**

- 1 x rapid burner
- 2 x semi-rapid burners

#### **Grill Features**

 Separate grill in the top cavity

#### **Main Oven Functions**

• Thermaflow<sup>®</sup> oven

#### **Cooker Features**

- Electronic clock/programmer
- Energy
- Energy Rating (Top Oven)
- Energy Rating (Main Oven)

#### Colour

- Stainless steel White Silver
- Silver

- 1 x simmer burner
- Enamel pan supports
- Variable grill
- Dual circuit grill
- Defrost
- Catalytic linings in main oven
- Interior light

ZKM6040XN ZKM6040WN ZKM6040SN